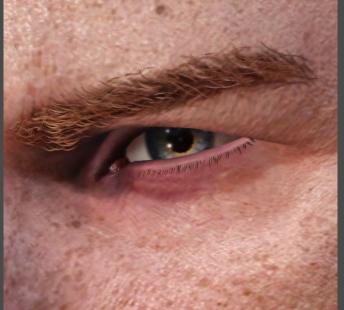

# **OLGIERD VON EVEREC**

Hair Color: Dark flame red Hair Lenght: Short Eye Color: Blue-green Clothing:
Dark brown and blue brocade robe
Off white undershirt
Light toffee brown sash
Dark brown cotton pants
Brown leather boots

Accessories: Scimitar

Dagger













# Face details

## Hair color:

Dark flame red

## Hair style:

Extreme undercut - head completely shaved except for a mound of hair on top

# Eye color:

• Blue - green

## Facial hair:

Clean-shaven except for short handlebar style moustache







# Clothing details all of the garments are travel-worn

### Robe:

- Dark brown brocade robe with light corn husk blue silk thread in a grape vineyard pattern; deep merlot accents at the cuffs and collar
- Bronze rope detailing down the center at the slit with nine beads visible (three on top, four on bottom) on the left side; same bronze rope detailing at the back slit
- Light toffee brown satin sash wrapped around the waist; bronze rope tassels hang down from the left side

### **Undershirt:**

- Off-white, slightly worn three-quarter le