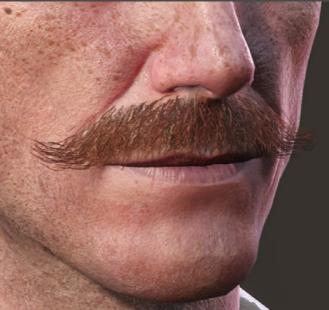

# **OLGIERD VON EVEREC**

Hair Color: Dark flame red Hair Lenght: Short Eye Color: Blue-green Clothing:
Dark brown and blue brocade robe
Off white undershirt
Light toffee brown sash
Dark brown cotton pants
Brown leather boots

Accessories: Scimitar

Dagger













# Face details

## Hair color:

Dark flame red

## Hair style:

Extreme undercut - head completely shaved except for a mound of hair on top

# Eye color:

• Blue - green

## Facial hair:

Clean-shaven except for short handlebar style moustache







# Clothing details all of the garments are travel-worn

### Robe:

- Dark brown brocade robe with light corn husk blue silk thread in a grape vineyard pattern; deep merlot accents at the cuffs and collar
- Bronze rope detailing down the center at the slit with nine beads visible (three on top, four on bottom) on the left side; same bronze rope detailing at the back slit
- Light toffee brown satin sash wrapped around the waist; bronze rope tassels hang down from the left side

### **Undershirt:**

- Off-white, slightly worn three-quarter leng