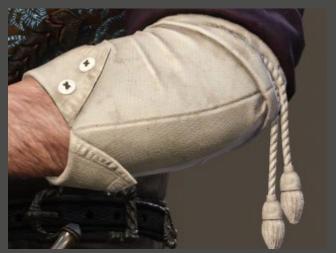

### **Undershirt:**

- Off-white, slightly worn three-quarter length cotton undershirt with a tie front detailing that is looped around once
- Sleeves have a rope tassel detailing around the elbow
- Cuff is folded up with two white buttons exposed and unbuttoned