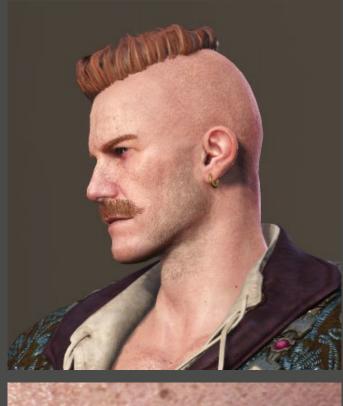

# Face details

## Hair color:

Dark flame red

## Hair style:

Extreme undercut - head completely shaved except for a mound of hair on top

# Eye color:

• Blue - green

## Facial hair:

Clean-shaven except for short handlebar style moustache

### Earring:

• Small gold hoop earring in left ear