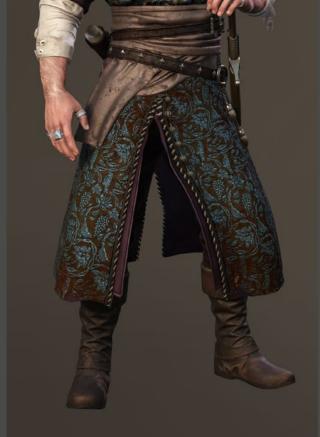

# Clothing details all of the garments are travel-worn

### Robe:

- Dark brown brocade robe with light corn husk blue silk thread in a grape vineyard pattern; deep merlot accents at the cuffs and collar
- Bronze rope detailing down the center at the slit with nine beads visible (three on top, four on bottom) on the left side; same bronze rope detailing at the back slit
- Light toffee brown satin sash wrapped around the waist; bronze rope tassels hang down from the left side

### **Undershirt:**

- Off-white, slightly worn three-quarter length cotton undershirt with a tie front detailing that is looped around once
- Sleeves have a rope tassel detailing around the elbow
- Cuff is folded up with two white buttons exposed and unbuttoned

### Shoes:

• Dark brown leather below-the-knee, flat boots with a fold over detail at the top

### Belts:

- Dark brown leather belt with an ornate horseshoe shaped buckle
- a cylindrical leather contract holder with dotted design detailing is attached at the back via a twisted leather rope
- Dark brown pyramid studded leather belt with an oval buckle