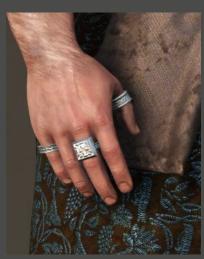

### Rings:

### Left hand:

- silver band pinky ring
- silver shield ring on ring finger
- barrel shaped silver ring on index finger

### Right hand:

- silver band pinky ring
- silver band thumb ring
- silver square middle finger ring