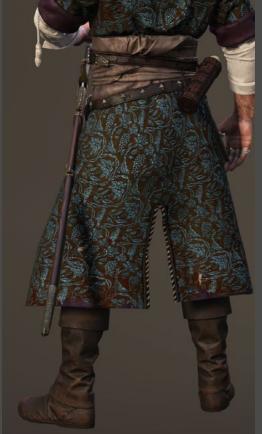

# Clothing details all of the garments are travel-worn

### Robe:

- Dark brown brocade robe with light corn husk blue silk thread in a grape vineyard pattern; deep merlot accents at the cuffs and collar
- Bronze rope detailing down the center at the slit with nine beads visible (three on top, four on bottom) on the left side; same bronze rope detailing at the back slit
- Light toffee brown satin sash wrapped around the waist; bronze rope tassels hang down from the left side

### Shoes:

• Dark brown leather below-the-knee, flat boots with a fold over detail at the top

### Belts:

- Dark brown leather belt with an ornate horseshoe shaped buckle
- a cylindrical leather contract holder with dotted design detailing is attached at the back via a twisted leather rope
- Dark brown pyramid studded leather belt with an oval buckle

### Iris(sword):

- A scimitar with a wooden handle and bronze hilt
- Dark wood scabbard with decorative bronze accent pieces at the top and mid section. Bronze star studs along are placed along the center