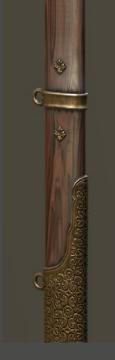

### Iris(sword):

- A scimitar with a wooden handle and bronze hilt
- Dark wood scabbard with decorative bronze accent pieces at the top and mid section. Bronze star studs along are placed along the center