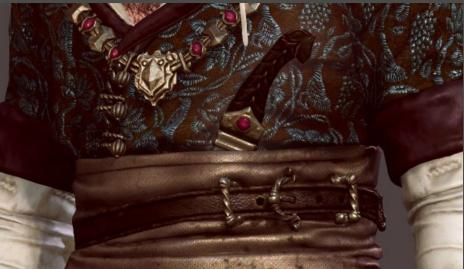

### Robe:

- Dark brown brocade robe with light corn husk blue silk thread in a grape vineyard pattern; deep merlot accents at the cuffs and collar
- Bronze rope detailing down the center at the slit with nine beads visible (three on top, four on bottom) on the left side; same bronze rope detailing at the back slit
- Light toffee brown satin sash wrapped around the waist; bronze rope tassels hang down from the left side

### Necklace:

• Bronze and ruby necklace with a shield-shaped center pendan

### Belts:

- Dark brown leather belt with an ornate horseshoe shaped buckle
- a cylindrical leather contract holder with dotted design detailing is attached at the back via a twisted leather rope
- Dark brown pyramid studded leather belt with an oval buckle