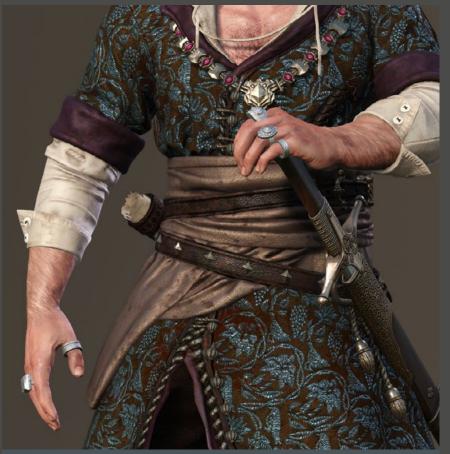

### Robe:

- Dark brown brocade robe with light corn husk blue silk thread in a grape vineyard pattern; deep merlot accents at the cuffs and collar
- Bronze rope detailing down the center at the slit with nine beads visible (three on top, four on bottom) on the left side; same bronze rope detailing at the back slit
- Light toffee brown satin sash wrapped around the waist; bronze rope tassels hang down from the left side

### **Undershirt:**

- Off-white, slightly worn three-quarter length cotton undershirt with a tie front detailing that is looped around once
- Sleeves have a rope tassel detailing around the elbow
- Cuff is folded up with two white buttons exposed and unbuttoned

### Necklace:

• Bronze and ruby necklace with a shield-shaped center pendan

### Left hand:

- silver band pinky ring
- silver shield ring on ring finger
- barrel shaped silver ring on index finger

### Right hand:

- silver band pinky ring
- silver band thumb ring
- silver square middle finger ring

### Belts:

- Dark brown leather belt with an ornate horseshoe shaped buckle
- a cylindrical leather contract holder with dotted design detailing is attached at the back via a twisted leather rope
- Dark brown pyramid studded leather belt with an oval buckle

### Iris(sword):

- A scimitar with a wooden handle and bronze hilt
- Dark wood scabbard with decorative bronze accent pieces at the top and mid section. Bronze star studs along are placed along the center

### Dagger:

• Tucked into sash; curved dark brown leather handle and a bronze triangular hilt with a center ruby detailing