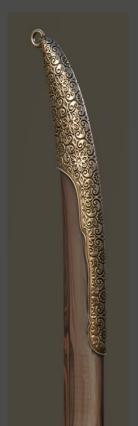

### Iris(sword):

- A scimitar with a wooden handle and bronze hilt
- Dark wood scabbard with decorative bronze accent pieces at the top and mid section. Bronze star studs along are placed along the center