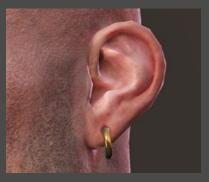

ver band pinky ring
- silver shield ring on ring finger
- barrel shaped silver ring on index finger

### Right hand:

- silver band pinky ring
- silver band thumb ring
- silver square middle finger ring

### Belts:

- Dark brown leather belt with an ornate horseshoe shaped buckle
- a cylindrical leather contract holder with dotted design detailing is attached at the back via a twisted leather rope
- Dark brown pyramid studded leather belt with an oval buckle

### Iris(sword):

- A scimitar with a wooden handle and bronze hilt
- Dark wood scabbard with decorative bronze accent pieces at the top and mid section. Bronze star studs along are placed along the center

### Dagger:

• Tucked into sash; curved dark brown leather handle and a bronze triangular hilt with a center ruby detailing