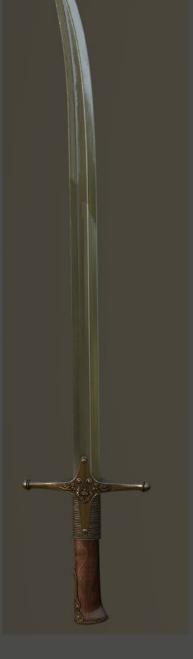

Accessories: Scimitar

Dagger

### Iris(sword):

- A scimitar with a wooden handle and bronze hilt
- Dark wood scabbard with decorative bronze accent pieces at the top and mid section. Bronze star studs along are placed along the center