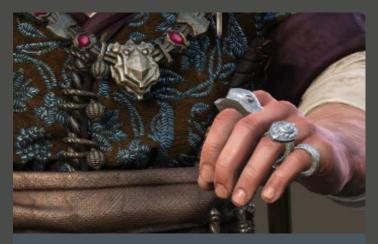

### Rings:

### Left hand:

- silver band pinky ring
- silver shield ring on ring finger
- barrel shaped silver ring on index finger

### Right hand:

- silver band pinky ring
- silver band thumb ring
- silver square middle finger ring