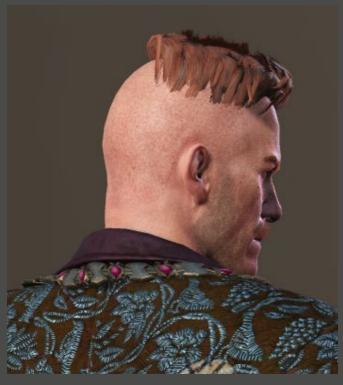

## Hair color:

Dark flame red

## Hair style:

Extreme undercut - head completely shaved except for a mound of hair on top

## Facial hair:

Clean-shaven except for short handlebar style moustache