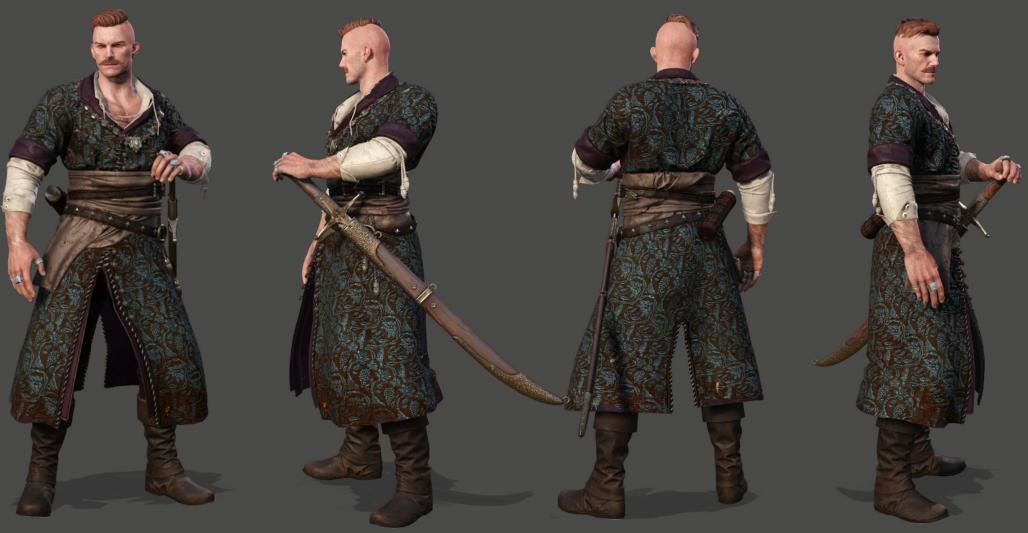

# **OLGIERD VON EVEREC**

Hair Color: Dark flame red Hair Lenght: Short Eye Color: Blue-green Clothing:
Dark brown and blue brocade robe
Off white undershirt
Light toffee brown sash
Dark brown cotton pants
Brown leather boots

Accessories: Scimitar

Dagger

# Clothing details all of the garments are travel-worn

### Robe:

- Dark brown brocade robe with light corn husk blue silk thread in a grape vineyard pattern; deep merlot accents at the cuffs and collar
- Bronze rope detailing down the center at the slit with nine beads visible (three on top, four on bottom) on the left side; same bronze rope detailing at the back slit
- Light toffee brown satin sash wrapped around the waist; bronze rope tassels hang down from the left side

### **Undershirt:**

- Off-white, slightly worn three-quarter length cotton undershirt with a tie front detailing that is looped around once
- Sleeves have a rope tassel detailing around the elbow
- Cuff is folded up with two white buttons exposed and unbuttoned

### Shoes:

• Dark brown leather below-the-knee, flat boots with a fold over detail at the top

# Accessories details all of the garments are travel-worn

### Belts:

- Dark brown leather belt with an ornate horseshoe shaped buckle
- a cylindrical leather contract holder with dotted design detailing is attached at the back via a twisted leather rope
- Dark brown pyramid studded leather belt with an oval buckle

### Iris(sword):

- A scimitar with a wooden handle and bronze hilt
- Dark wood scabbard with decorative bronze accent pieces at the top and mid section. Bronze star studs along are placed along the center

### Dagger:

• Tucked into sash; curved dark brown leather handle and a bronze triangular hilt with a center ruby detailing