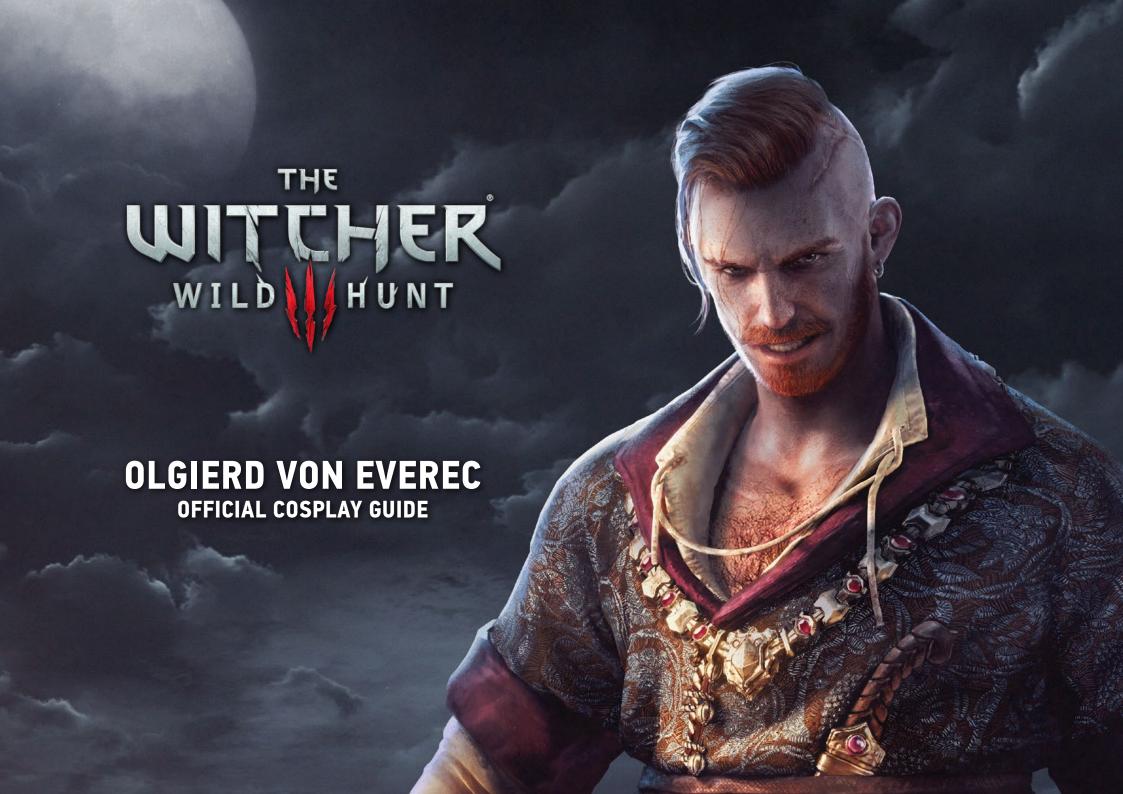

# **OLGIERD VON EVEREC**

Hair Color: Dark flame red Hair Lenght: Short Eye Color: Blue-green Clothing:
Dark brown and blue brocade robe
Off white undershirt
Light toffee brown sash
Dark brown cotton pants
Brown leather boots

Accessories: Scimitar

Dagger