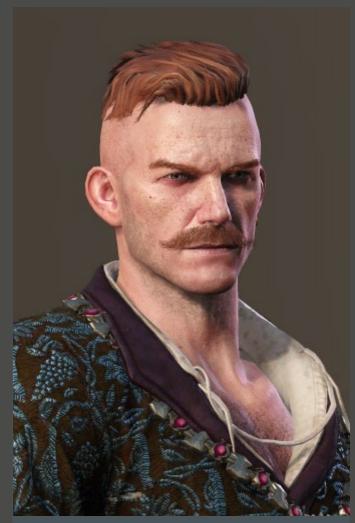

# Face details

## Hair color:

Dark flame red

## Hair style:

Extreme undercut - head completely shaved except for a mound of hair on top

# Eye color:

• Blue - green

## Facial hair:

Clean-shaven except for short handlebar style moustache